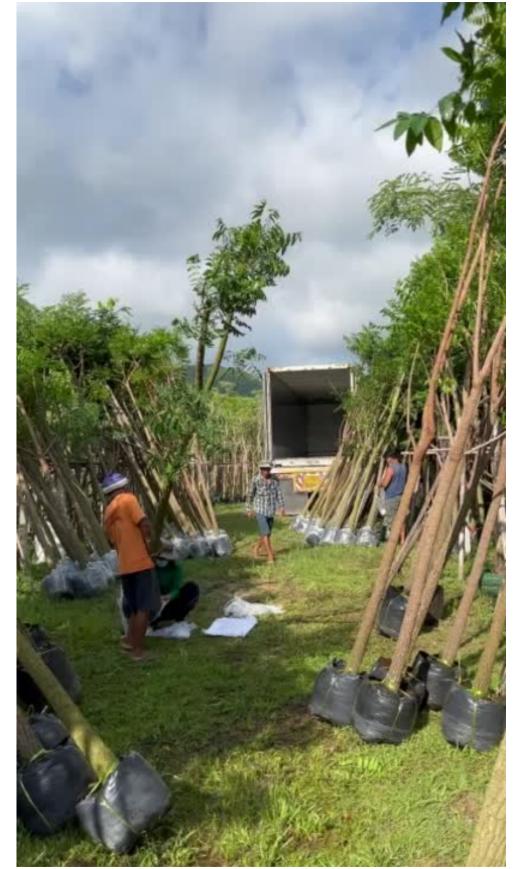

We are also experts in tree relocation and tree harvesting, removing mature trees from a site for holding in a temporary nursery before being relocated on a project site.

These services include tree harvesting, rootball boxing and balled and burlapped, tree spade, arboreal works and plant nursery design and build.

# Handling & Export

Our team on site are experts in handling with your pre-selected trees, gradually preparing the acclimatation process to later load them into specific containers shipped straight to your destination.