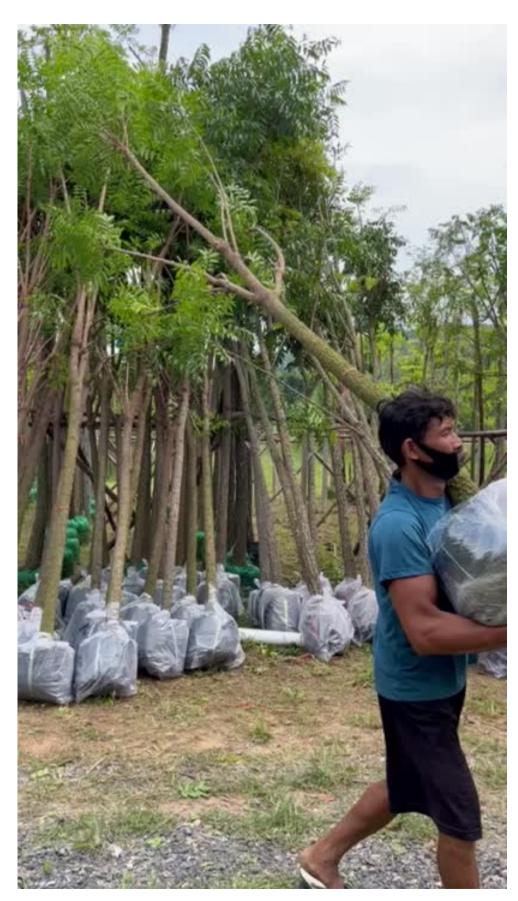

We are also experts in tree relocation and tree harvesting, removing mature trees from a site for holding in a temporary nursery before being relocated on a project site.

These services include tree harvesting, rootball boxing and balled and burlapped, tree spade, arboreal works and plant nursery design and build.

# Handling & Export

Our team on site are experts in handling with your pre-selected trees, gradually preparing the acclimatation process to later load them into specific containers shipped straight to your destination.